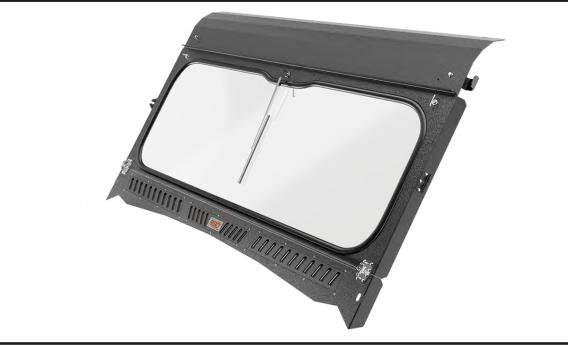

## FOLDING FRONT WINDSHIELD

### DESCRIPTION

Kawasaki Mule Folding Front Windshield (MOUNTING HARDWARE INCLUDED)