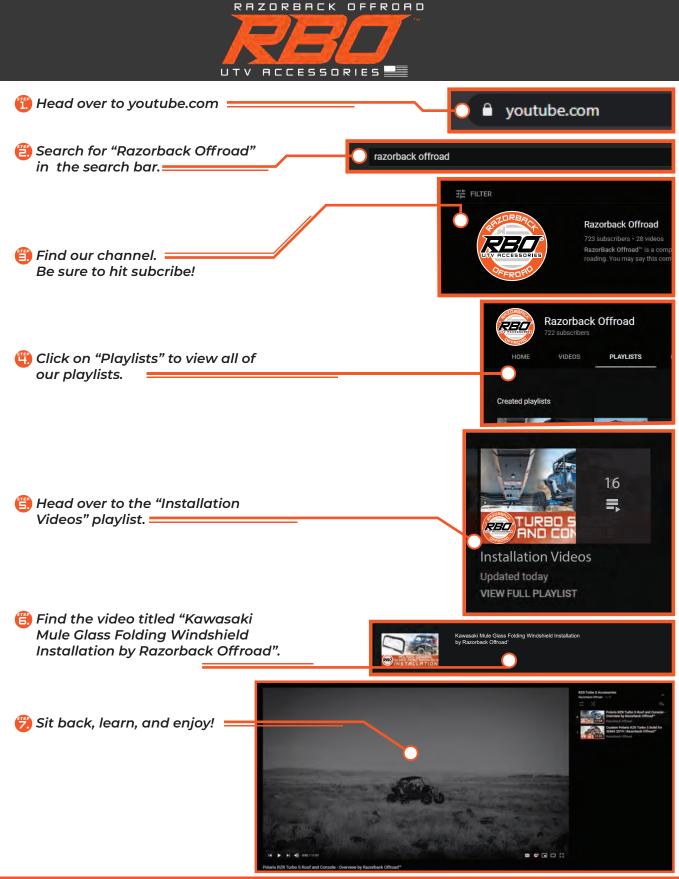

## BE SURE TO LIKE & SUBSCRIBE FOR MORE CONTENT!

🔨 Failure to follow the safety guidelines listed may result in voiding any applicable warranty, serious bodily injury, or death.

It is very important that you properly fill out your product registration form at <u>razorbackoffroad.com/product-registration/</u> to register your equipment. By submitting the information within 15 days of your purchase, your warranty will be validated, ensuring that your equipment will be protected subject to the terms and conditions set out herein. In the event we need to contact you concerning your registered equipment, Product Updates, Service Bulletins, or Product Recalls, the information you have provided on the product registration form will ensure your immediate notification. Do your part and let us help you by filling out your product registration form.