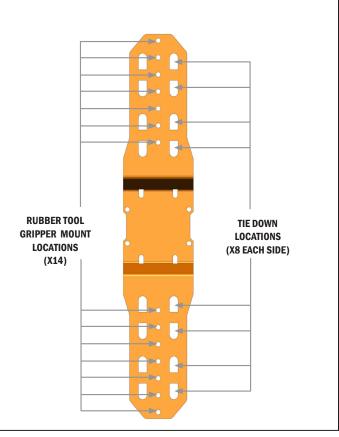

The "It Fit's™" Universal Tool Mount is the perfect way to secure tools and equipment to your Vehicle. While it was primarily designed to bolt directly to any of our RBO Racks with the "It Fit's" Mount. You could bolt this mount to any flat surface you can think of. When it comes to versatility this is the perfect mount for your Polaris, Can-Am, John Deere, Textron, Yamaha, Cub Cadet or Mahindra Side x Side. You can install our Universal Tool Mount in a vertical or horizontal position, you can use the mount on its own or with another to create multiple tool holding options. The uses of this bracket are only limited to your own imagination. Each Universal Tool Mount is made from steel and then powder coated in either black or RBO Orange Powder Coated Finish. The Mount also includes (2) Quick Fist Adjustable Tool Holders that holds objects from 1" to 2-1/4" dimeter. We also include all mounting hardware and (2) Quick Fist® spacers. Using the RBO Universal Mount will allow you to have a UTV Side x Side Shovel Mount, UTV Ax Holder, UTV Pitch Fork Holder, or a UTV Rake Holder, the options are virtually limitless.

#### **CONFIGURATION IDEAS**

The "It Fit's<sup>m</sup>" Universal Tool Mount fits perfectly to the RBO "It Fit's<sup>m</sup>" mounting system as well as any flat surface. This gives you endless options of different ways that it can be mounted.