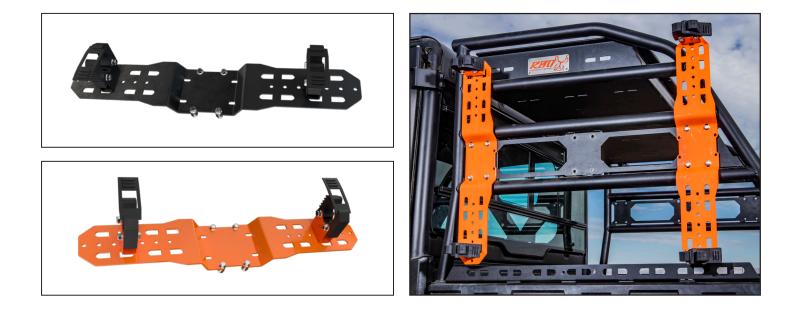

The "It Fit's™" Universal Tool Mount is the perfect way to secure tools and equipment to your Vehicle. While it was primarily designed to bolt directly to any of our RBO Racks with the "It Fit's" Mount. You could bolt this mount to any flat surface you can think of. When it comes to versatility this is the perfect mount for your Polaris, Can-Am, John Deere, Textron, Yamaha, Cub Cadet or Mahindra Side x Side. You can install our Universal Tool Mount in a vertical or horizontal position, you can use the mount on its own or with another to create multiple tool holding options. The uses of this bracket are only limited to your own imagination. Each Universal Tool Mount is made from steel and then powder coated in either black or RBO Orange Powder Coated Finish. The Mount also includes (2) Quick Fist Adjustable Tool Holders that holds objects from 1" to 2-1/4" dimeter. We also include all mounting hardware and (2) Quick Fist® spacers. Using the RBO Universal Mount will allow you to have a UTV Side x Side Shovel Mount, UTV Ax Holder, UTV Pitch Fork Holder, or a UTV Rake Holder, the options are virtually limitless.

- Includes (2) Quick Fist® Adjustable Rubber Clamp
- Includes (2) Spacer Mounts that allows you to offset Quick Fist®

#### **CONFIGURATION IDEAS**

The "It Fit's<sup>m</sup>" Universal Tool Mount fits perfectly to the RBO "It Fit's<sup>m</sup>" mounting system as well as any flat surface. This gives you endless options of different ways that it can be mounted.