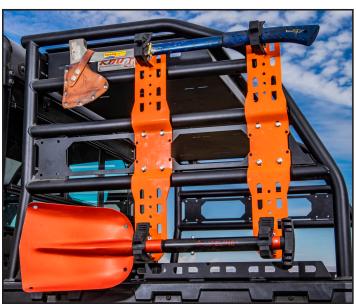

The "It Fit's™" Universal Tool Mount is the perfect way to secure tools and equipment to your Vehicle. While it was primarily designed to bolt directly to any of our RBO Racks with the "It Fit's" Mount. You could bolt this mount to any flat surface you can think of. When it comes to versatility this is the perfect mount for your Polaris, Can-Am, John Deere, Textron, Yamaha, Cub Cadet or Mahindra Side x Side. You can install our Universal Tool Mount in a vertical or horizontal position, you can use the mount on its own or with another to create multiple tool holding options. The uses of this bracket are only limited to your own imagination. Each Universal Tool Mount is made from steel and then powder coated in either black or RBO Orange Powder Coated Finish. The Mount also includes (2) Quick Fist Adjustable Tool Holders that holds objects from 1" to 2-1/4" dimeter. We also include all mounting hardware and (2) Quick Fist® spacers. Using the RBO Universal Mount will allow you to have a UTV Side x Side Shovel Mount, UTV Ax Holder, UTV Pitch Fork Holder, or a UTV Rake Holder, the options are virtually limitless.

#### **CONFIGURATION IDEAS**

The "It Fit's<sup>m</sup>" Universal Tool Mount fits perfectly to the RBO "It Fit's<sup>m</sup>" mounting system as well as any flat surface. This gives you endless options of different ways that it can be mounted.