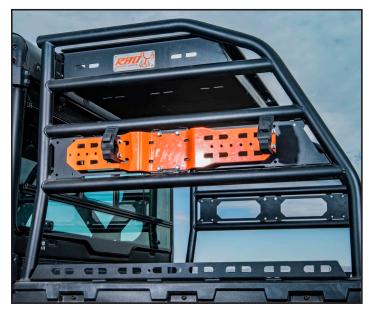

#### **CONFIGURATION IDEAS**

The "It Fit's<sup>m</sup>" Universal Tool Mount fits perfectly to the RBO "It Fit's<sup>m</sup>" mounting system as well as any flat surface. This gives you endless options of different ways that it can be mounted.