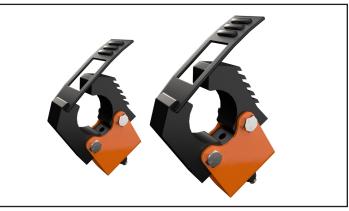

#### **RUBBER TOOL GRIPPER SET**

| PART#          | DESCRIPTION                    |
|----------------|--------------------------------|
| RB01076        | Rubber Tool Gripper Set        |
| RB01076-ORANGE | Rubber Tool Gripper Set ORANGE |

- Includes (2) Quick Fist® Adjustable Rubber Clamp
- Includes (2) Spacer Mounts that allows you to offset Quick Fist®