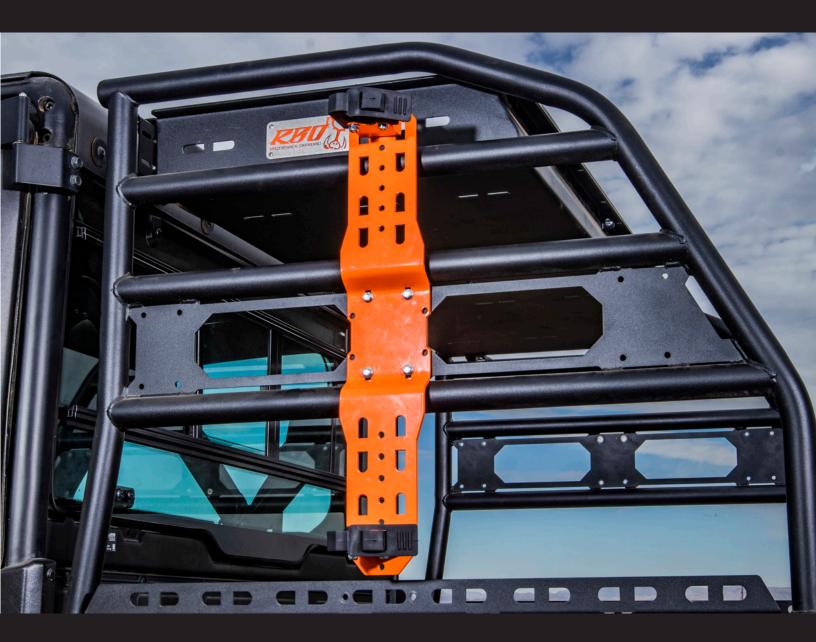

The "It Fit's™" Universal Tool Mount is the perfect way to secure tools and equipment to your Vehicle. While it was primarily designed to bolt directly to any of our RBO Racks with the "It Fit's" Mount. You could bolt this mount to any flat surface you can think of. When it comes to versatility this is the perfect mount for your Polaris, Can-Am, John Deere, Textron, Yamaha, Cub Cadet or Mahindra Side x Side. You can install our Universal Tool Mount in a vertical or horizontal position, you can use the mount on its own or with another to create multiple tool holding options. The uses of this bracket are only limited to your own imagination. Each Universal Tool Mount is made from steel and then powder coated in either black or RBO Orange Powder Coated Finish. The Mount also includes (2) Quick Fist Adjustable Tool Holders that holds objects from 1" to 2-1/4" dimeter. We also include all mounting hardware and (2) Quick Fist® spacers. Using the RBO Universal Mount will allow you to have a UTV Side x Side Shovel Mount, UTV Ax Holder, UTV Pitch Fork Holder, or a UTV Rake Holder, the options are virtually limitless.

#### **CONFIGURATION IDEAS**

The "It Fit's<sup>m</sup>" Universal Tool Mount fits perfectly to the RBO "It Fit's<sup>m</sup>" mounting system as well as any flat surface. This gives you endless options of different ways that it can be mounted.