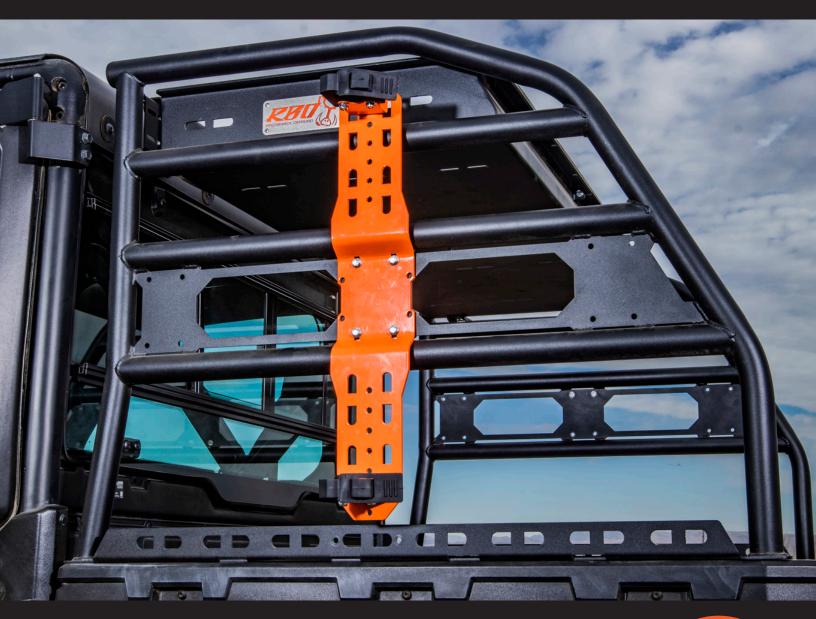

The "It Fit's™" Universal Tool Mount is the perfect way to secure tools and equipment to your Vehicle. While it was primarily designed to bolt directly to any of our RBO Racks with the "It Fit's" Mount. You could bolt this mount to any flat surface you can think of. When it comes to versatility this is the perfect mount for your Polaris, Can-Am, John Deere, Textron, Yamaha, Cub Cadet or Mahindra Side x Side. You can install our Universal Tool Mount in a vertical or horizontal position, you can use the mount on its own or with another to create multiple tool holding options. The uses of this bracket are only limited to your own imagination. Each Universal Tool Mount is made from steel and then powder coated in either black or RBO Orange Powder Coated Finish. The Mount also includes (2) Quick Fist Adjustable Tool Holders that holds objects from 1" to 2-1/4" dimeter. We also include all mounting hardware and (2) Quick Fist® spacers. Using the RBO Universal Mount will allow you to have a UTV Side x Side Shovel Mount, UTV Ax Holder, UTV Pitch Fork Holder, or a UTV Rake Holder, the options are virtually limitless.

#### **CONFIGURATION IDEAS**

The "It Fit's<sup>m</sup>" Universal Tool Mount fits perfectly to the RBO "It Fit's<sup>m</sup>" mounting system as well as any flat surface. This gives you endless options of different ways that it can be mounted.