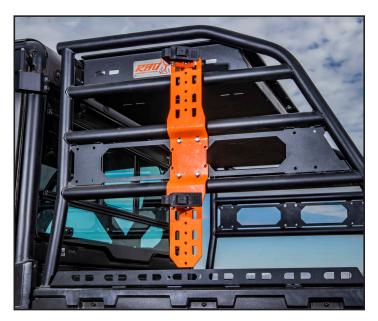

#### **CONFIGURATION IDEAS**

The "It Fit's<sup>m</sup>" Universal Tool Mount fits perfectly to the RBO "It Fit's<sup>m</sup>" mounting system as well as any flat surface. This gives you endless options of different ways that it can be mounted.