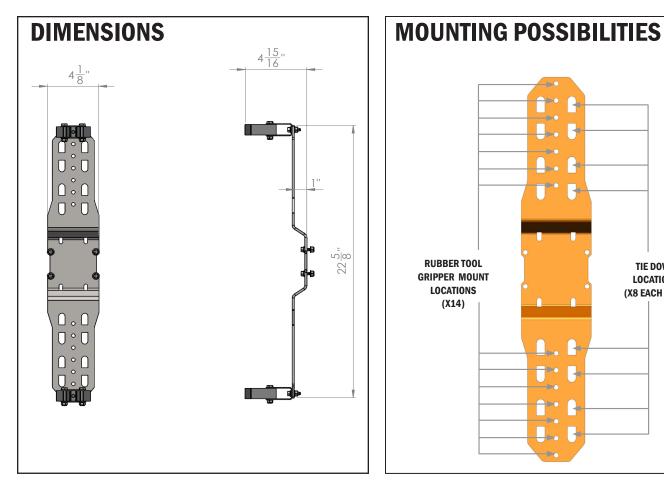

The "It Fit's™" Universal Tool Mount is the perfect way to secure tools and equipment to your Vehicle. While it was primarily designed to bolt directly to any of our RBO Racks with the "It Fit's" Mount. You could bolt this mount to any flat surface you can think of. When it comes to versatility this is the perfect mount for your Polaris, Can-Am, John Deere, Textron, Yamaha, Cub Cadet or Mahindra Side x Side. You can install our Universal Tool Mount in a vertical or horizontal position, you can use the mount on its own or with another to create multiple tool holding options. The uses of this bracket are only limited to your own imagination. Each Universal Tool Mount is made from steel and then powder coated in either black or RBO Orange Powder Coated Finish. The Mount also includes (2) Quick Fist Adjustable Tool Holders that holds objects from 1" to 2-1/4" dimeter. We also include all mounting hardware and (2) Quick Fist® spacers. Using the RBO Universal Mount will allow you to have a UTV Side x Side Shovel Mount, UTV Ax Holder, UTV Pitch Fork Holder, or a UTV Rake Holder, the options are virtually limitless.