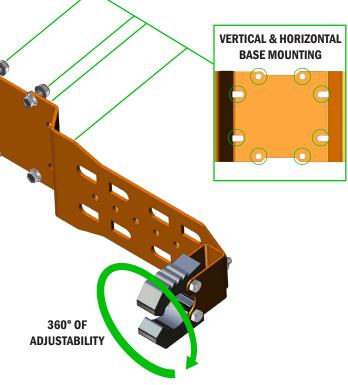

The "It Fit's™" Universal Tool Mount is the perfect way to secure tools and equipment to your Vehicle. While it was primarily designed to bolt directly to any of our RBO Racks with the "It Fit's" Mount. You could bolt this mount to any flat surface you can think of. When it comes to versatility this is the perfect mount for your Polaris, Can-Am, John Deere, Textron, Yamaha, Cub Cadet or Mahindra Side x Side. You can install our Universal Tool Mount in a vertical or horizontal position, you can use the mount on its own or with another to create multiple tool holding options. The uses of this bracket are only limited to your own imagination. Each Universal Tool Mount is made from steel and then powder coated in either black or RBO Orange Powder Coated Finish. The Mount also includes (2) Quick Fist Adjustable Tool Holders that holds objects from 1" to 2-1/4" dimeter. We also include all mounting hardware and (2) Quick Fist® spacers. Using the RBO Universal Mount will allow you to have a UTV Side x Side Shovel Mount, UTV Ax Holder, UTV Pitch Fork Holder, or a UTV Rake Holder, the options are virtually limitless.

#### **CONFIGURATION IDEAS**

The "It Fit's<sup>m</sup>" Universal Tool Mount fits perfectly to the RBO "It Fit's<sup>m</sup>" mounting system as well as any flat surface. This gives you endless options of different ways that it can be mounted.