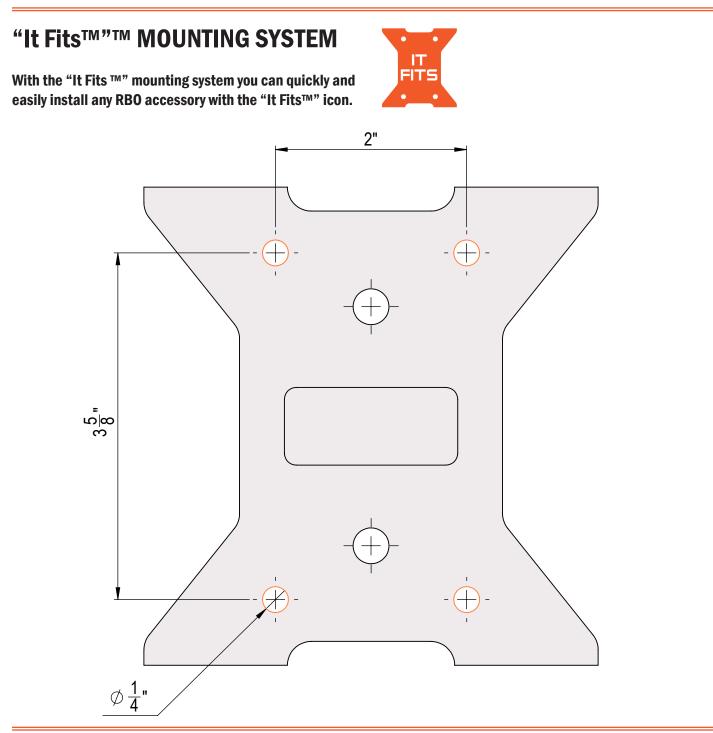

## RBO<sup>™</sup> IT FITS UNIVERSAL TOOL MOUNT

#### **CONFIGURATION IDEAS**

The "It Fit's<sup>m</sup>" Universal Tool Mount fits perfectly to the RBO "It Fit's<sup>m</sup>" mounting system as well as any flat surface. This gives you endless options of different ways that it can be mounted.