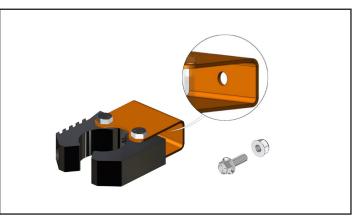

#### **INCLUDED MOUNTING HARDWARE**

- (6)- 1/4"-20 x 3/4" Hex Flange Bolt
- (2)- 1/4"-20 x 1" Hex Flange Bolt (For direct mounting of Quick Fist<sup>®</sup>)
- (6) 1/4"- 20 Flange Nylock Nuts

#### **TOOLS REQUIRED FOR INSTALLATION**

- 3/8" Socket / End Wrench
- 7/16" Socket / End Wrench

#### **RUBBER TOOL GRIPPER SET**

| PART#          | DESCRIPTION                    |
|----------------|--------------------------------|
| RB01076        | Rubber Tool Gripper Set        |
| RB01076-ORANGE | Rubber Tool Gripper Set ORANGE |

- Includes (2) Quick Fist® Adjustable Rubber Clamp
- Includes (2) Spacer Mounts that allows you to offset Quick Fist®