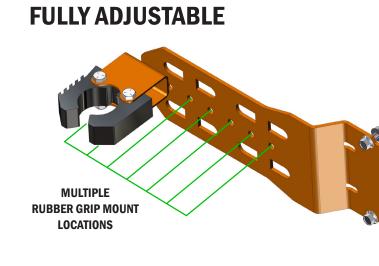

#### **CONFIGURATION IDEAS**

The "It Fit's<sup>m</sup>" Universal Tool Mount fits perfectly to the RBO "It Fit's<sup>m</sup>" mounting system as well as any flat surface. This gives you endless options of different ways that it can be mounted.