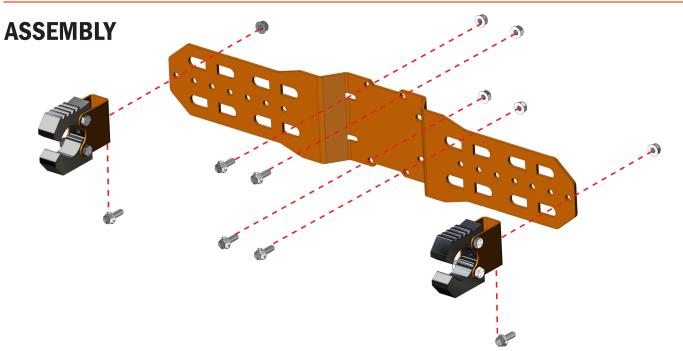

#### **INCLUDED MOUNTING HARDWARE**

- (6)- 1/4"-20 x 3/4" Hex Flange Bolt
- (2)- 1/4"-20 x 1" Hex Flange Bolt (For direct mounting of Quick Fist<sup>®</sup>)
- (6) 1/4"- 20 Flange Nylock Nuts

#### **TOOLS REQUIRED FOR INSTALLATION**

- 3/8" Socket / End Wrench
- 7/16" Socket / End Wrench