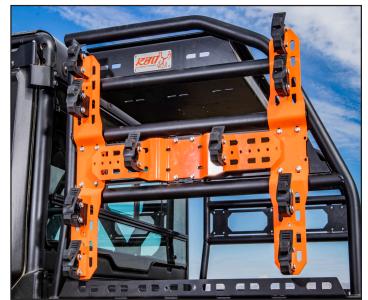

The "It Fit's™" Universal Tool Mount is the perfect way to secure tools and equipment to your Vehicle. While it was primarily designed to bolt directly to any of our RBO Racks with the "It Fit's" Mount. You could bolt this mount to any flat surface you can think of. When it comes to versatility this is the perfect mount for your Polaris, Can-Am, John Deere, Textron, Yamaha, Cub Cadet or Mahindra Side x Side. You can install our Universal Tool Mount in a vertical or horizontal position, you can use the mount on its own or with another to create multiple tool holding options. The uses of this bracket are only limited to your own imagination. Each Universal Tool Mount is made from steel and then powder coated in either black or RBO Orange Powder Coated Finish. The Mount also includes (2) Quick Fist Adjustable Tool Holders that holds objects from 1" to 2-1/4" dimeter. We also include all mounting hardware and (2) Quick Fist® spacers. Using the RBO Universal Mount will allow you to have a UTV Side x Side Shovel Mount, UTV Ax Holder, UTV Pitch Fork Holder, or a UTV Rake Holder, the options are virtually limitless.

#### **CONFIGURATION IDEAS**

The "It Fit's<sup>m</sup>" Universal Tool Mount fits perfectly to the RBO "It Fit's<sup>m</sup>" mounting system as well as any flat surface. This gives you endless options of different ways that it can be mounted.