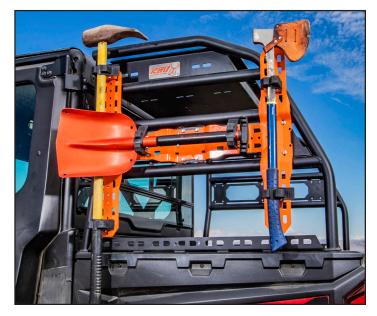

The "It Fit's™" Universal Tool Mount is the perfect way to secure tools and equipment to your Vehicle. While it was primarily designed to bolt directly to any of our RBO Racks with the "It Fit's" Mount. You could bolt this mount to any flat surface you can think of. When it comes to versatility this is the perfect mount for your Polaris, Can-Am, John Deere, Textron, Yamaha, Cub Cadet or Mahindra Side x Side. You can install our Universal Tool Mount in a vertical or horizontal position, you can use the mount on its own or with another to create multiple tool holding options. The uses of this bracket are only limited to your own imagination. Each Universal Tool Mount is made from steel and then powder coated in either black or RBO Orange Powder Coated Finish. The Mount also includes (2) Quick Fist Adjustable Tool Holders that holds objects from 1" to 2-1/4" dimeter. We also include all mounting hardware and (2) Quick Fist® spacers. Using the RBO Universal Mount will allow you to have a UTV Side x Side Shovel Mount, UTV Ax Holder, UTV Pitch Fork Holder, or a UTV Rake Holder, the options are virtually limitless.

#### **CONFIGURATION IDEAS**

The "It Fit's<sup>m</sup>" Universal Tool Mount fits perfectly to the RBO "It Fit's<sup>m</sup>" mounting system as well as any flat surface. This gives you endless options of different ways that it can be mounted.